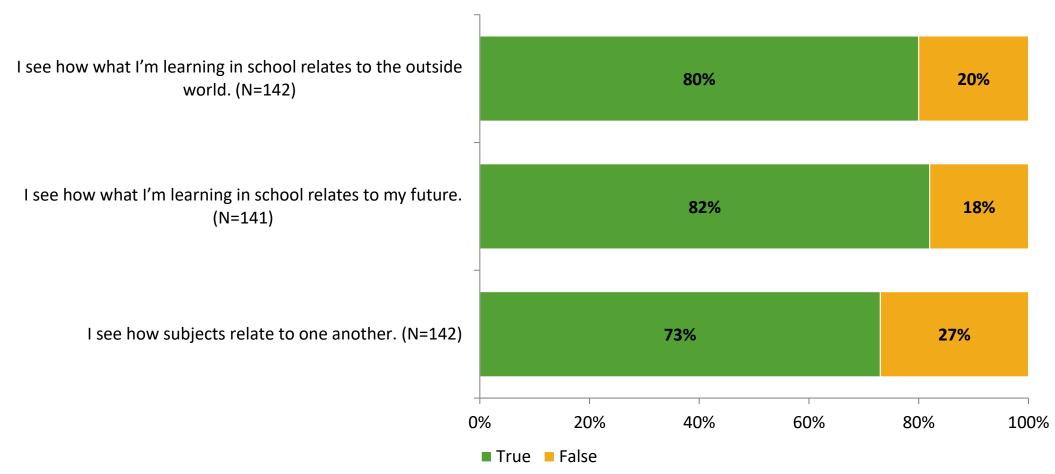

#### Relevance

Thinking about how you feel/act most of the time, are the following statements true or false?

K12 Insight 🔾