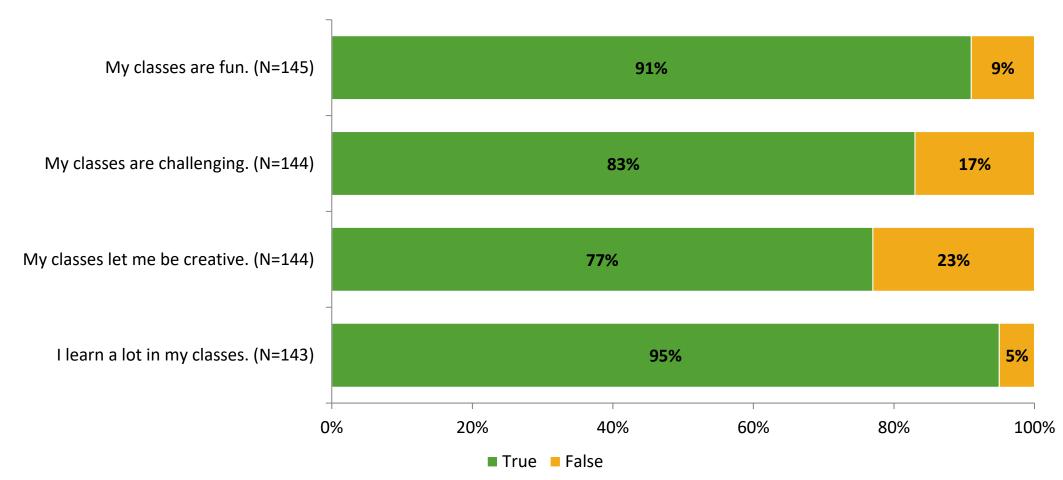

#### **Class Experience**

Thinking about how you feel/act most of the time, are the following statements true or false?