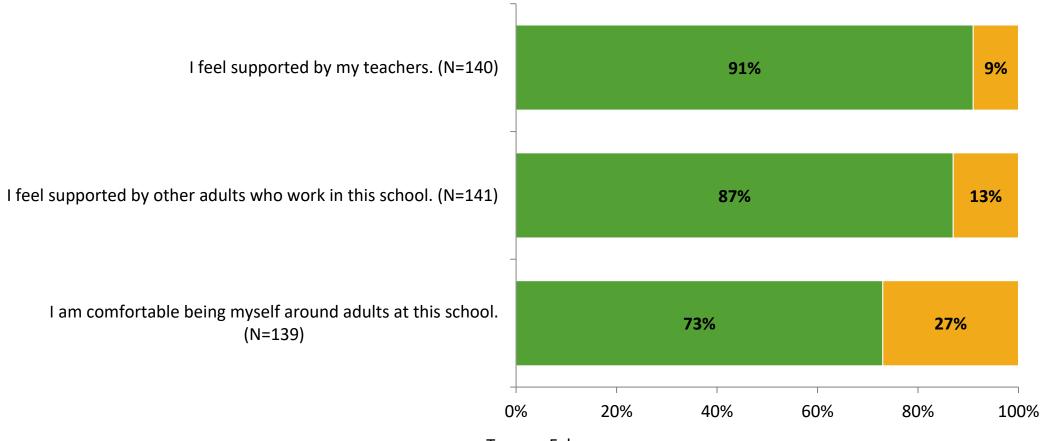

## **Relationships with Adults in School**

Thinking about how you feel/act most of the time, are the following statements true or false?

True False