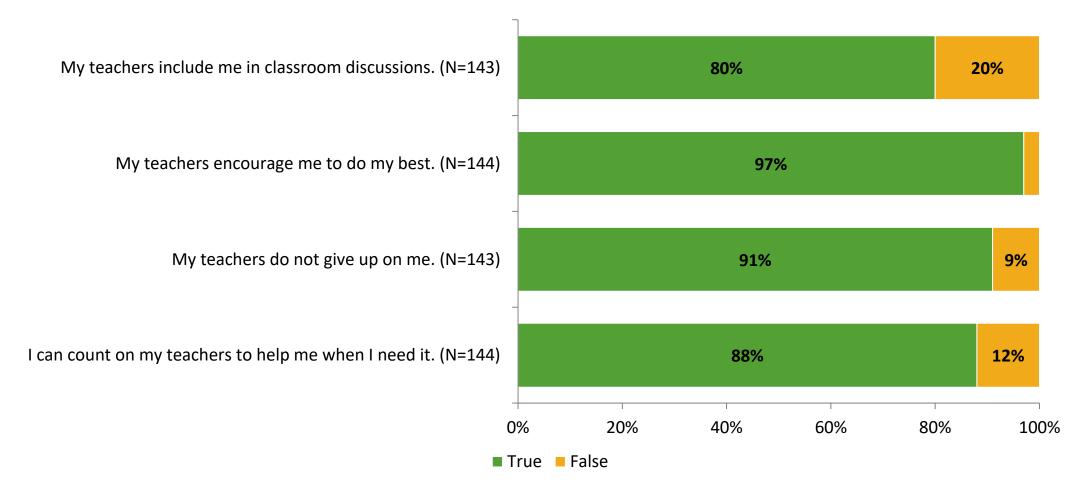

# **Academic Support**

Thinking about how you feel/act most of the time, are the following statements true or false?