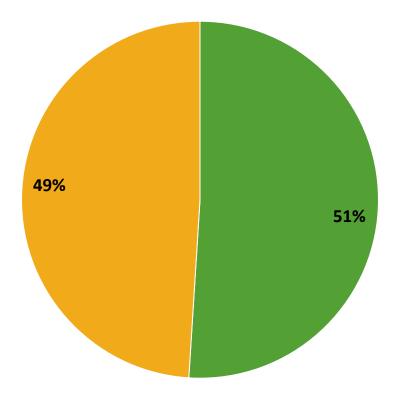

#### **Participation in Extracurricular Activities**

Did you participate in any extracurricular activities this school year? (N=144)