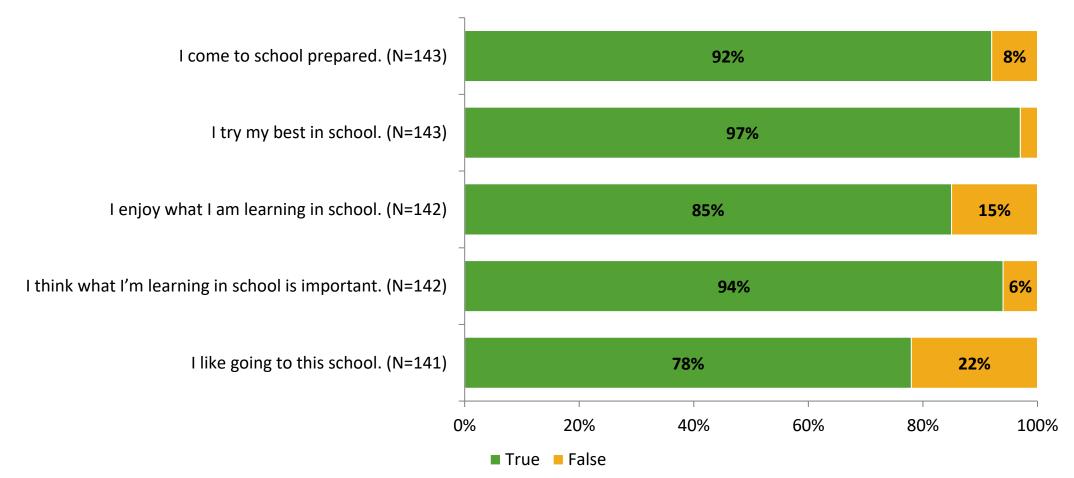

# **Overall Engagement**

Thinking about how you feel/act most of the time, are the following statements true or false?

K12 Insight 🜔