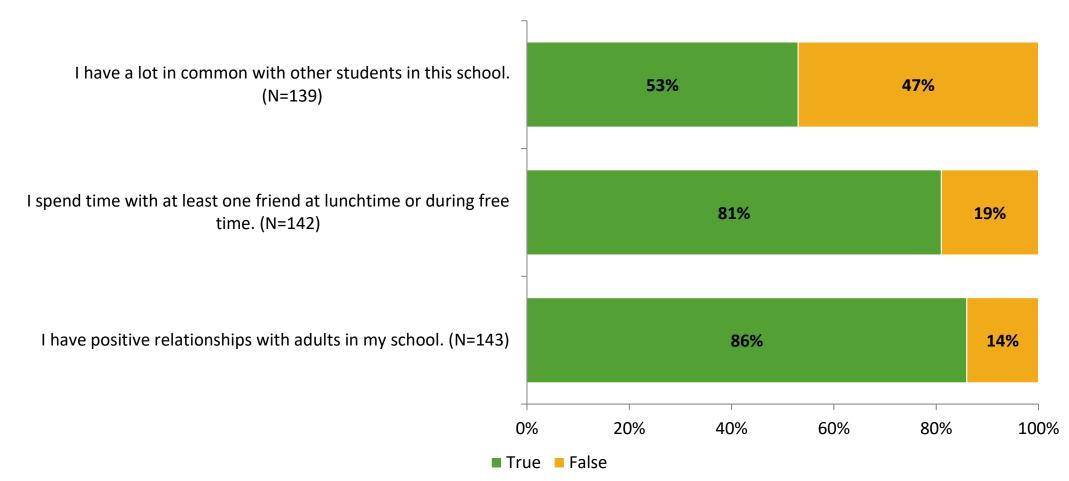

#### **Relationships with Peers**

Thinking about how you feel/act most of the time, are the following statements true or false?

K12 Insight  $\bigcirc$  12