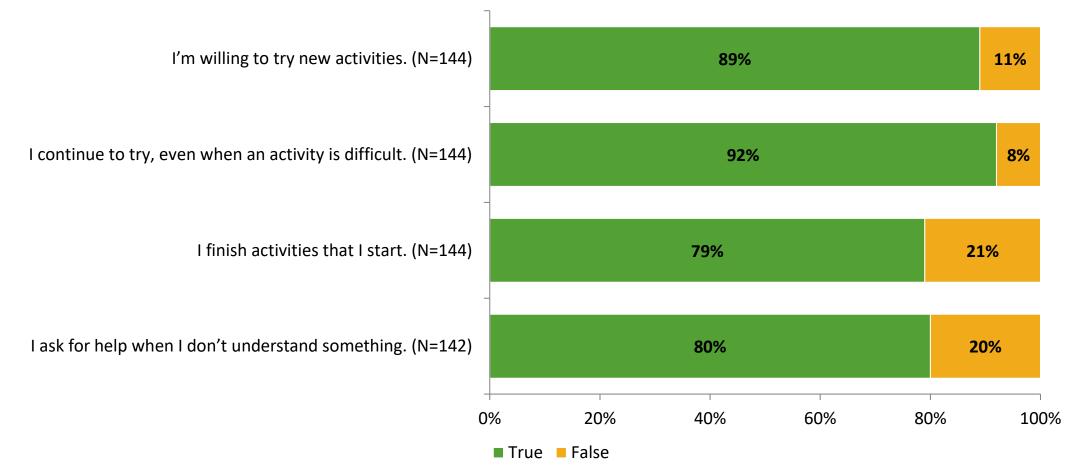

#### Grit

Thinking about how you feel/act most of the time, are the following statements true or false?