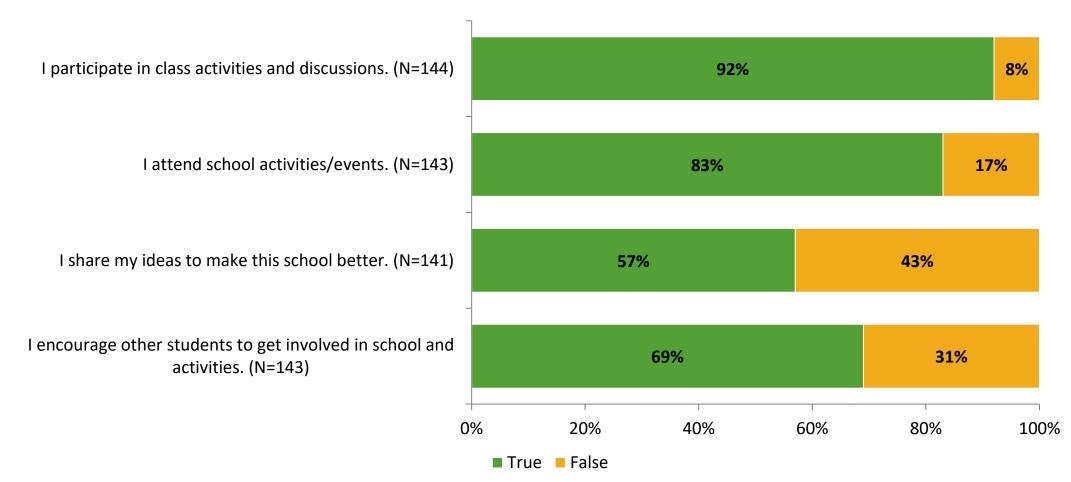

#### Involvement

Thinking about how you feel/act most of the time, are the following statements true or false?

K12 Insight 🔵