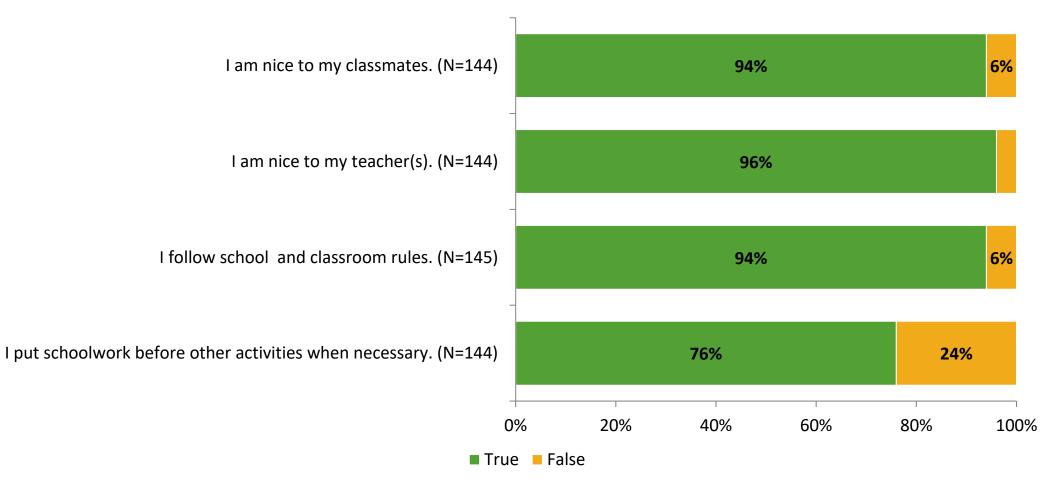

## **Relationships with Adults in School**

Thinking about how you feel/act most of the time, are the following statements true or false?

True False