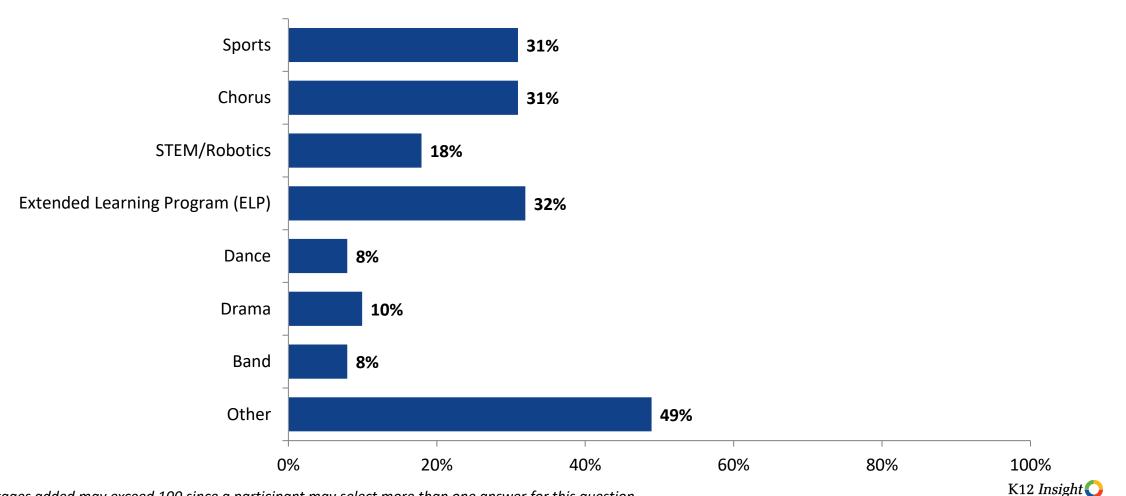

#### Please select the extracurricular activities you participated in.

Please select the extracurricular activities you participated in. (N=72)

Percentages added may exceed 100 since a participant may select more than one answer for this question.