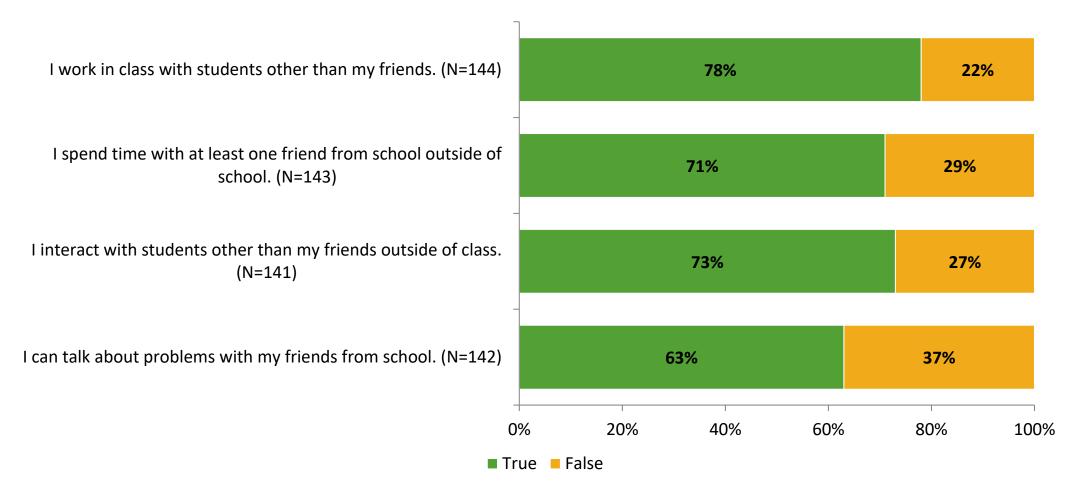

#### **Relationships with Peers**

Thinking about how you feel/act most of the time, are the following statements true or false?

K12 Insight  $\bigcirc$  12