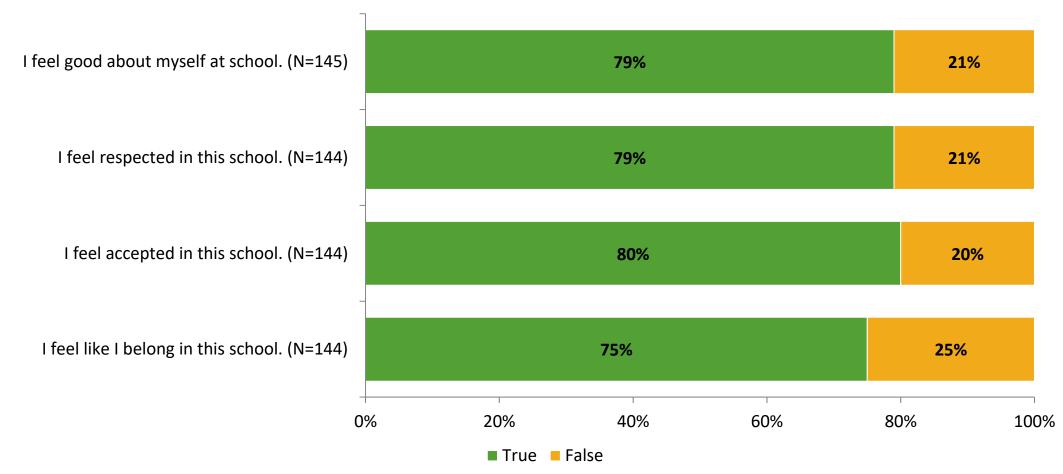

#### Acceptance

Thinking about how you feel/act most of the time, are the following statements true or false?

K12 Insight 🔾